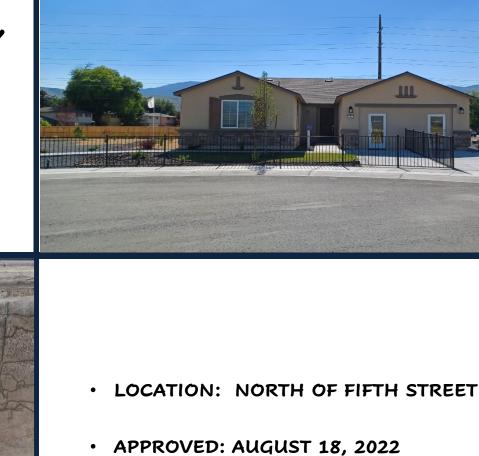

#### CROSSCREEK BY RYDER HOMES-PHASE 1A AND 1B

(112 LOTS)

- LOCATION: NORTH OF FIFTH STREET
- APPROVED: MARCH 16, 2017 & AUGUST 18, 2022
- 78 UNITS UNDER CONSTRUCTION/COMPLETED