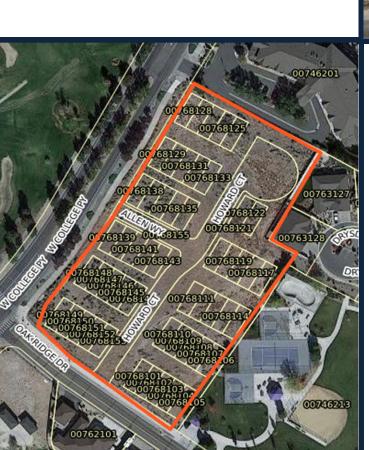

#### ROSEVIEW TOWNHOMES

(52 UNITS)

- LOCATION: OAK RIDGE DRIVE & W COLLEGE PKWY
- APPROVED: JANUARY 3, 2020
- 52 UNITS (11 BUILDINGS) COMPLETED