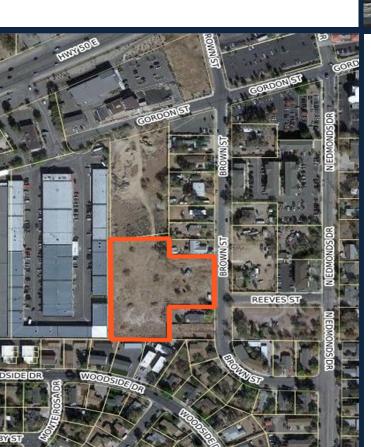

## BROWN STREET APARTMENTS

(81 UNITS)

- LOCATION: WEST SIDE OF BROWN STREET
- APPROVED: JANUARY 29, 2020
- 24 UNITS COMPLETED