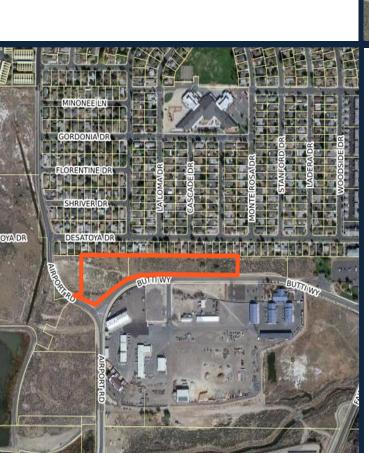

### SIERRA FLATS APARTMENTS

(160 UNITS)

- LOCATION: NORTH SIDE OF BUTTI WAY
- 160 UNITS UNDER CONSTRUCTION