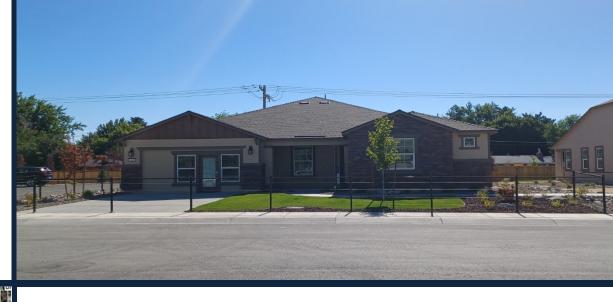

#### ADAMS ESTATES

(12 LOTS)

- LOCATION: EASTSIDE OF LONGVIEW WAY
- APPROVED: JULY 15, 2021
- 5 UNITS UNDER CONSTRUCTION/COMPLETED