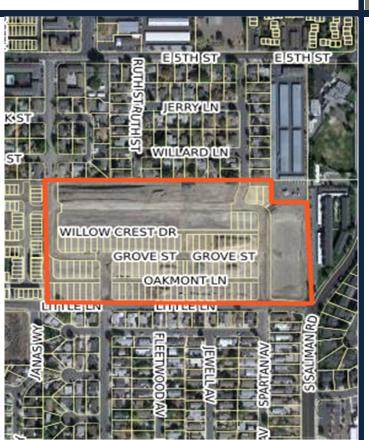

# LOMPA APARTMENTS (360 UNITS)

- LOCATION: NORTH SIDE OF EAST FIFTH STREET
- APPROVED: OCTOBER 26, 2020
- SITE IMPROVEMENTS UNDER CONSTRUCTION