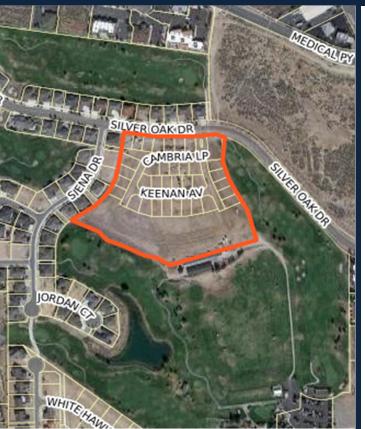

#### SILVER OAK PHASE 24A/B

(64 LOTS)

- · LOCATION: SOUTHSIDE SILVER OAK DRIVE
- APPROVED: SEPTEMBER 16, 1993
- 50 UNITS UNDER CONSTRUCTION/COMPLETED