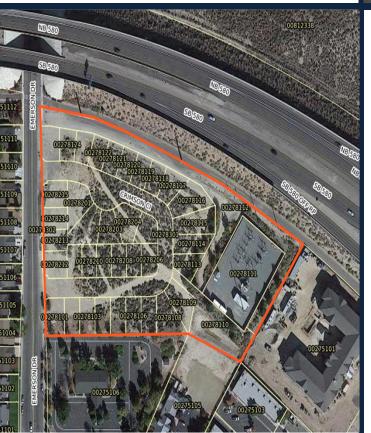

#### SILVER CREST CONDOMINIUMS

(51 UNITS)

- LOCATION: OAK STREET AND ROLAND STREET
- APPROVED: SEPTEMBER 19, 2019
- 18 UNITS UNDER CONSTRUCTION