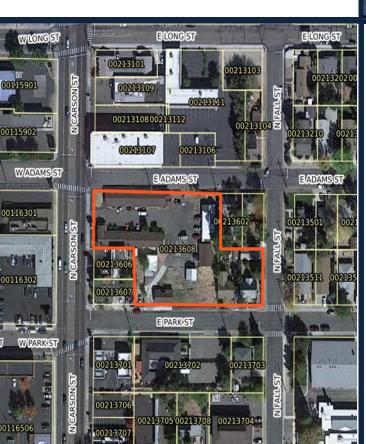

#### SILVER CREST CONDOMINIUMS

(51 UNITS)

- LOCATION: OAK STREET AND ROLAND STREET
- APPROVED: SEPTEMBER 19, 2019
- 18 UNITS UNDER CONSTRUCTION