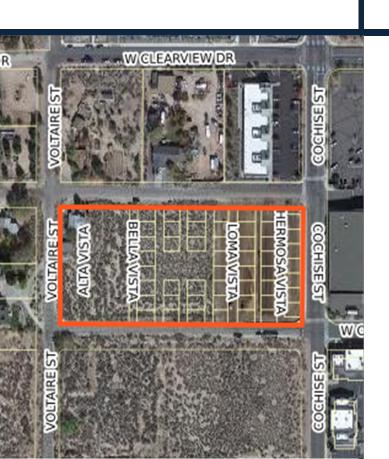

#### CLEARVIEW RIDGE

(73 LOTS)

- LOCATION: COCHISE STREET & W ROVENTINI WAY
- APPROVED: SEPTEMBER 21, 2006
- SITE IMPROVEMENTS UNDER CONSTRUCTION