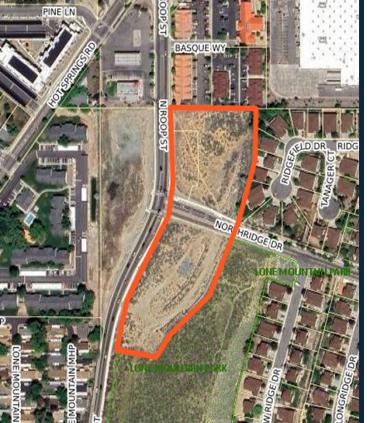

## EAGLES LANDING

(126 UNITS)

- LOCATION: CORNER OF N ROOP STREET AND NORTHRIDGE DRIVE
- APPROVED: APRIL 27, 2022
- 126 UNITS UNDER CONSTRUCTION