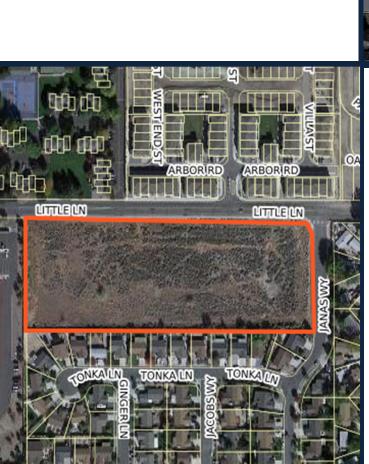

## LITTLE LANE APARTMENTS

(140 UNITS)

RANDELL DR

LOCATION: SOUTH SIDE LITTLE LANE

APPROVED: JANUARY 27, 2021

UNDER CONSTRUCTION