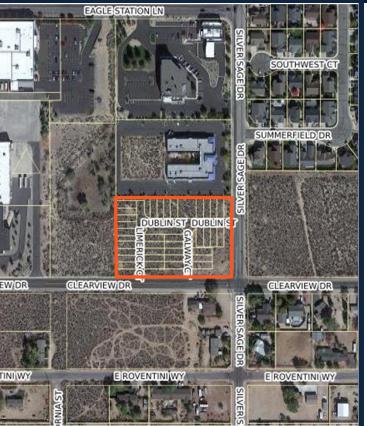

## SILVER VIEW TOWNHOMES

(34 LOTS)

- LOCATION: CLEARVIEW DRIVE & SILVER SAGE DRIVE
- APPROVED: AUGUST 19, 2021
- 34 UNITS UNDER CONSTRUCTION/COMPLETED