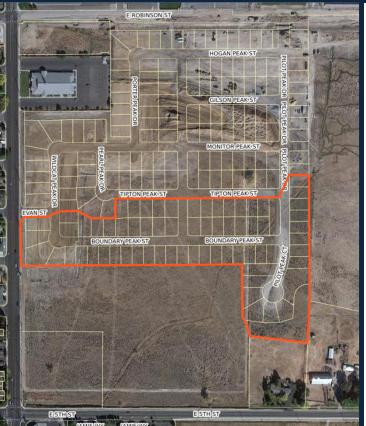

#### ANDERSEN RANCH

(203 LOTS)

- LOCATION: EASTSIDE OF NORTH ORMSBY BLVD
- APPROVED: JANUARY 3, 2020
- 121 UNITS UNDER CONSTRUCTION/COMPLETED