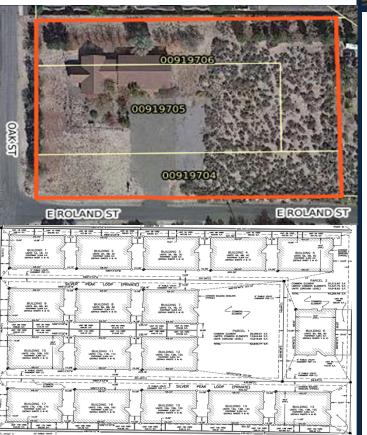

#### SILVER CREST CONDOMINIUMS

(51 UNITS)

- LOCATION: OAK STREET AND ROLAND STREET
- APPROVED: SEPTEMBER 19, 2019
- 18 UNITS UNDER CONSTRUCTION