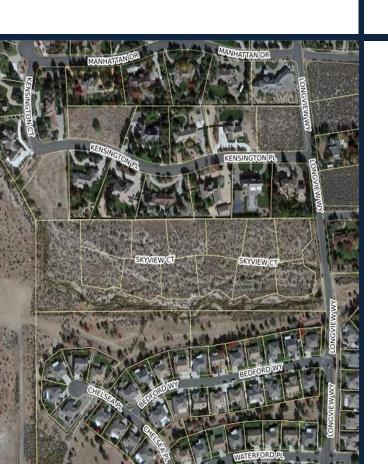

#### ANDERSEN RANCH

(203 LOTS)

- LOCATION: EASTSIDE OF NORTH ORMSBY BLVD
- APPROVED: JANUARY 3, 2020
- 121 UNITS UNDER CONSTRUCTION/COMPLETED