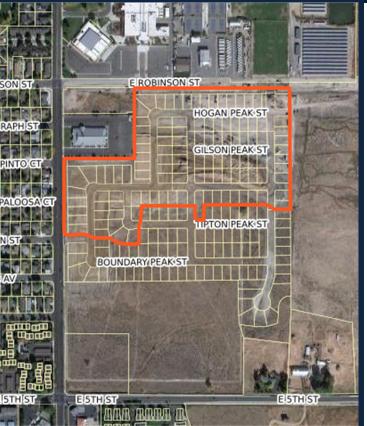

#### ANDERSEN RANCH

(203 LOTS)

- LOCATION: EASTSIDE OF NORTH ORMSBY BLVD
- APPROVED: JANUARY 3, 2020
- 121 UNITS UNDER CONSTRUCTION/COMPLETED