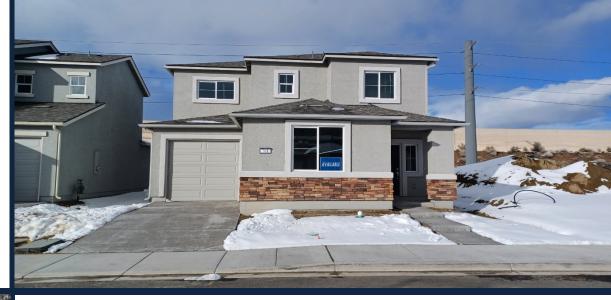

## EAGLES LANDING

(126 UNITS)

- LOCATION: CORNER OF N ROOP STREET AND NORTHRIDGE DRIVE
- APPROVED: APRIL 27, 2022
- 126 UNITS UNDER CONSTRUCTION