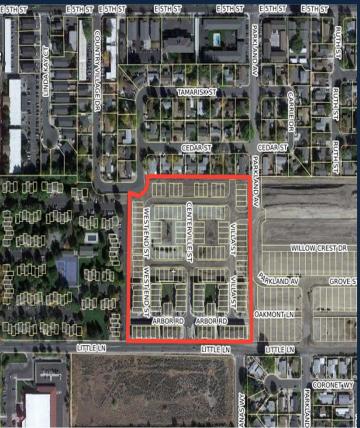

## LITTLE LANE VILLAGE

(149 LOTS)

LOCATION: NORTH SIDE LITTLE LANE

• APPROVED: SEPTEMBER 19, 2019

69 UNDER CONSTRUCTION/COMPLETED