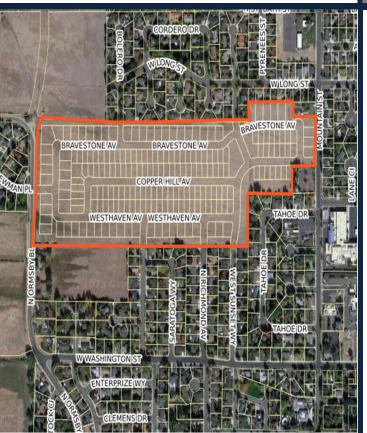

# (146 UNITS)

· LOCATION: NORTHSIDE OF LITTLE LANE

• APPROVED: JUNE 16, 2016

86 UNITS UNDER CONSTRUCTION/COMPLETED