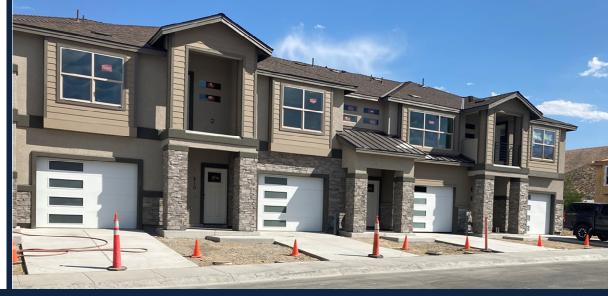

## SILVER VIEW TOWNHOMES

(34 LOTS)

- LOCATION: CLEARVIEW DRIVE & SILVER SAGE DRIVE
- APPROVED: AUGUST 19, 2021
- 34 UNITS UNDER CONSTRUCTION/COMPLETED